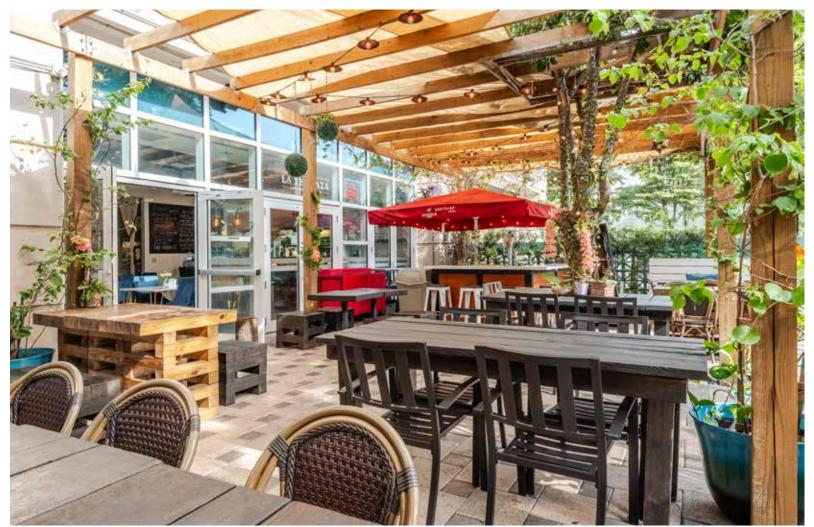

## La Terraza

We are proud to represent and bring to market one of the most known and established restaurants in Doral, La Terrazas. Centrally located in one of the densest areas of Doral, surrounded with hotels, offices, residences and the dynamic Beacon Industrial Park, home to Perry Ellis. La Terrazas is a staple in the Doral community offering breakfast, lunch and a smoothie bar and café. After many years of success ownership is ready for disposition to the correct group. The restaurant has all financials well organized and ready to review. Sales and financial information is extremely attractive. There is a value-add opportunity for a buyer interested in offering a dinner fare.

2,700 SF RESTAURANT 2,356 SF TERRACE

## **Highlights**

- Established for many years
- Dedicated customer base
- Offers breakfast, lunch, juice, smoothies and coffee
- 2,700 SF under air and 2,356 SF terrace
- Above average financials
- Value Add opportunity