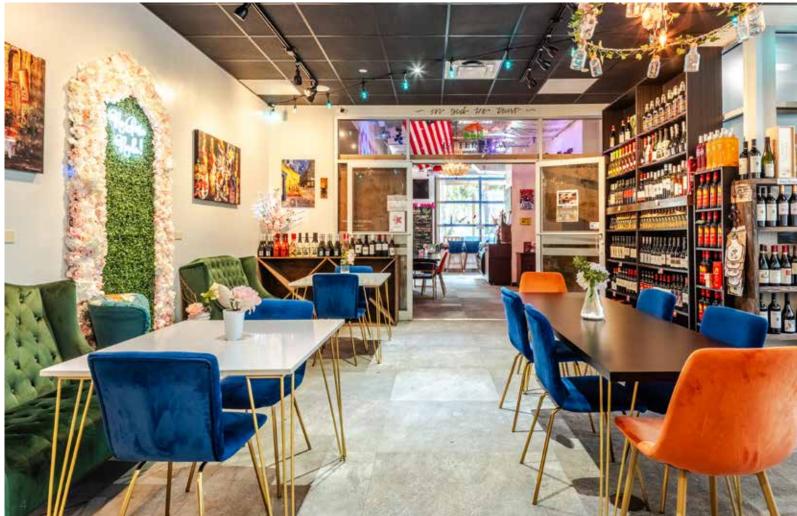

## La Terraza

We are proud to represent and bring to market one of the most known and established restaurants in Doral, La Terrazas. Centrally located in one of the densest areas of Doral, surrounded with hotels, offices, residences and the dynamic Beacon Industrial Park, home to Perry Ellis. La Terrazas is a staple in the Doral community offering breakfast, lunch and a smoothie bar and café. After many years of success ownership is ready for disposition to the correct group. The restaurant has all financials well organized and ready to review. Sales and financial information is extremely attractive. There is a value-add opportunity for a buyer interested in offering a dinner fare.

## **Highlights**

- Established for many years
- Dedicated customer base
- Offers breakfast, lunch, juice, smoothies and coffee
- 2,700 SF under air and 2,356 SF terrace
- Above average financials
- Value Add opportunity