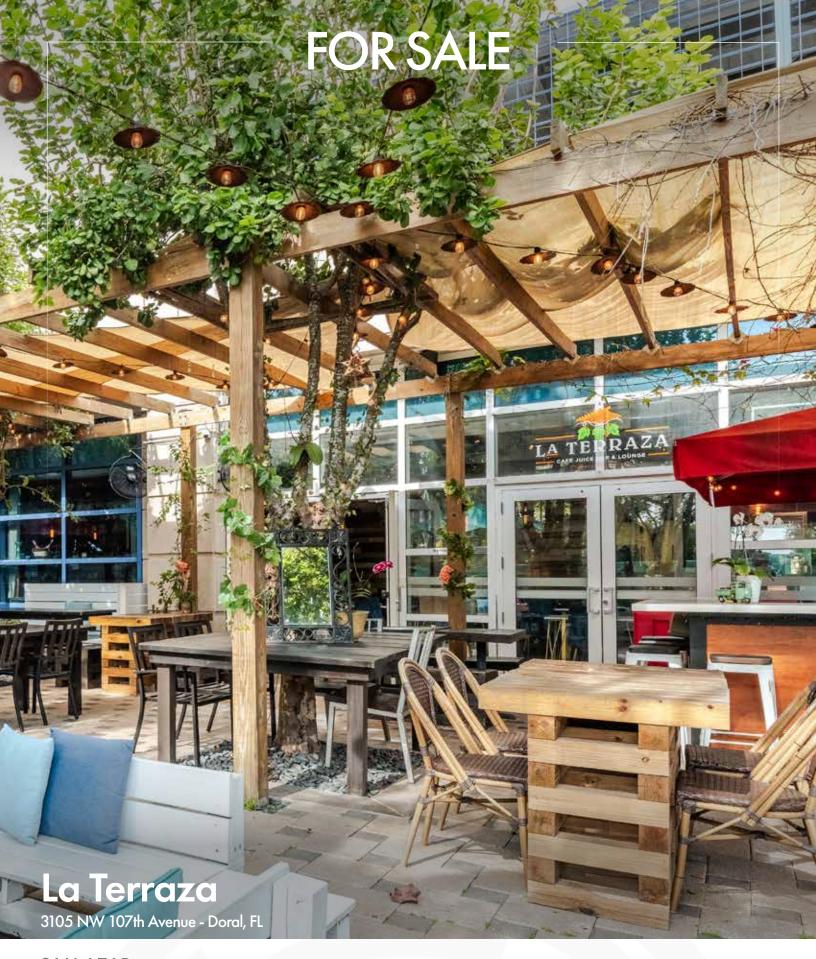

## La Terraza

We are proud to represent and bring to market one of the most known and established restaurants in Doral, La Terrazas. Centrally located in one of the densest areas of Doral, surrounded with hotels, offices, residences and the dynamic Beacon Industrial Park, home to Perry Ellis. La Terrazas is a staple in the Doral community offering breakfast, lunch and a smoothie bar and café. After many years of success ownership is ready for disposition to the correct group. The restaurant has all financials well organized and ready to review. Sales and financial information is extremely attractive. There is a value-add opportunity for a buyer interested in offering a dinner fare.

2,700 SF RESTAURANT 2,356 SF TERRACE

## **Highlights**

- Established for many years
- Dedicated customer base
- Offers breakfast, lunch, juice, smoothies and coffee
- 2,700 SF under air and 2,356 SF terrace
- Above average financials
- Value Add opportunity