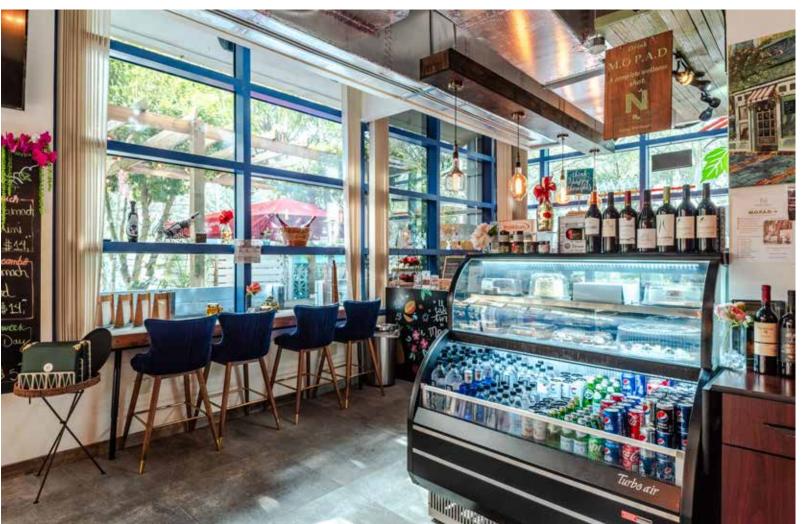

## La Terraza

We are proud to represent and bring to market one of the most known and established restaurants in Doral, La Terrazas. Centrally located in one of the densest areas of Doral, surrounded with hotels, offices, residences and the dynamic Beacon Industrial Park, home to Perry Ellis. La Terrazas is a staple in the Doral community offering breakfast, lunch and a smoothie bar and café. After many years of success ownership is ready for disposition to the correct group. The restaurant has all financials well organized and ready to review. Sales and financial information is extremely attractive. There is a value-add opportunity for a buyer interested in offering a dinner fare.

## **Highlights**

- Established for many years
- Dedicated customer base
- Offers breakfast, lunch, juice, smoothies and coffee
- 2,700 SF under air and 2,356 SF terrace
- Above average financials
- Value Add opportunity