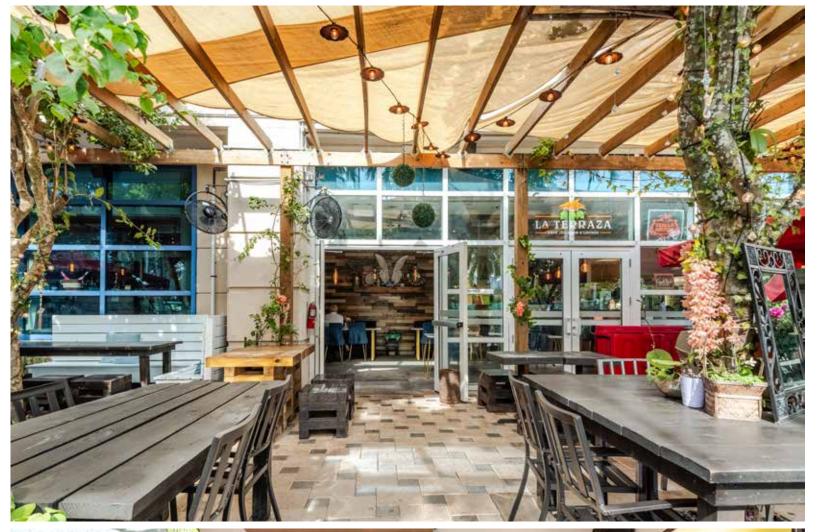

## La Terraza

We are proud to represent and bring to market one of the most known and established restaurants in Doral, La Terrazas. Centrally located in one of the densest areas of Doral, surrounded with hotels, offices, residences and the dynamic Beacon Industrial Park, home to Perry Ellis. La Terrazas is a staple in the Doral community offering breakfast, lunch and a smoothie bar and café. After many years of success ownership is ready for disposition to the correct group. The restaurant has all financials well organized and ready to review. Sales and financial information is extremely attractive. There is a value-add opportunity for a buyer interested in offering a dinner fare.

2,700 SF RESTAURANT 2,356 SF TERRACE

## **Highlights**

- Established for many years
- Dedicated customer base
- Offers breakfast, lunch, juice, smoothies and coffee
- 2,700 SF under air and 2,356 SF terrace
- Above average financials
- Value Add opportunity