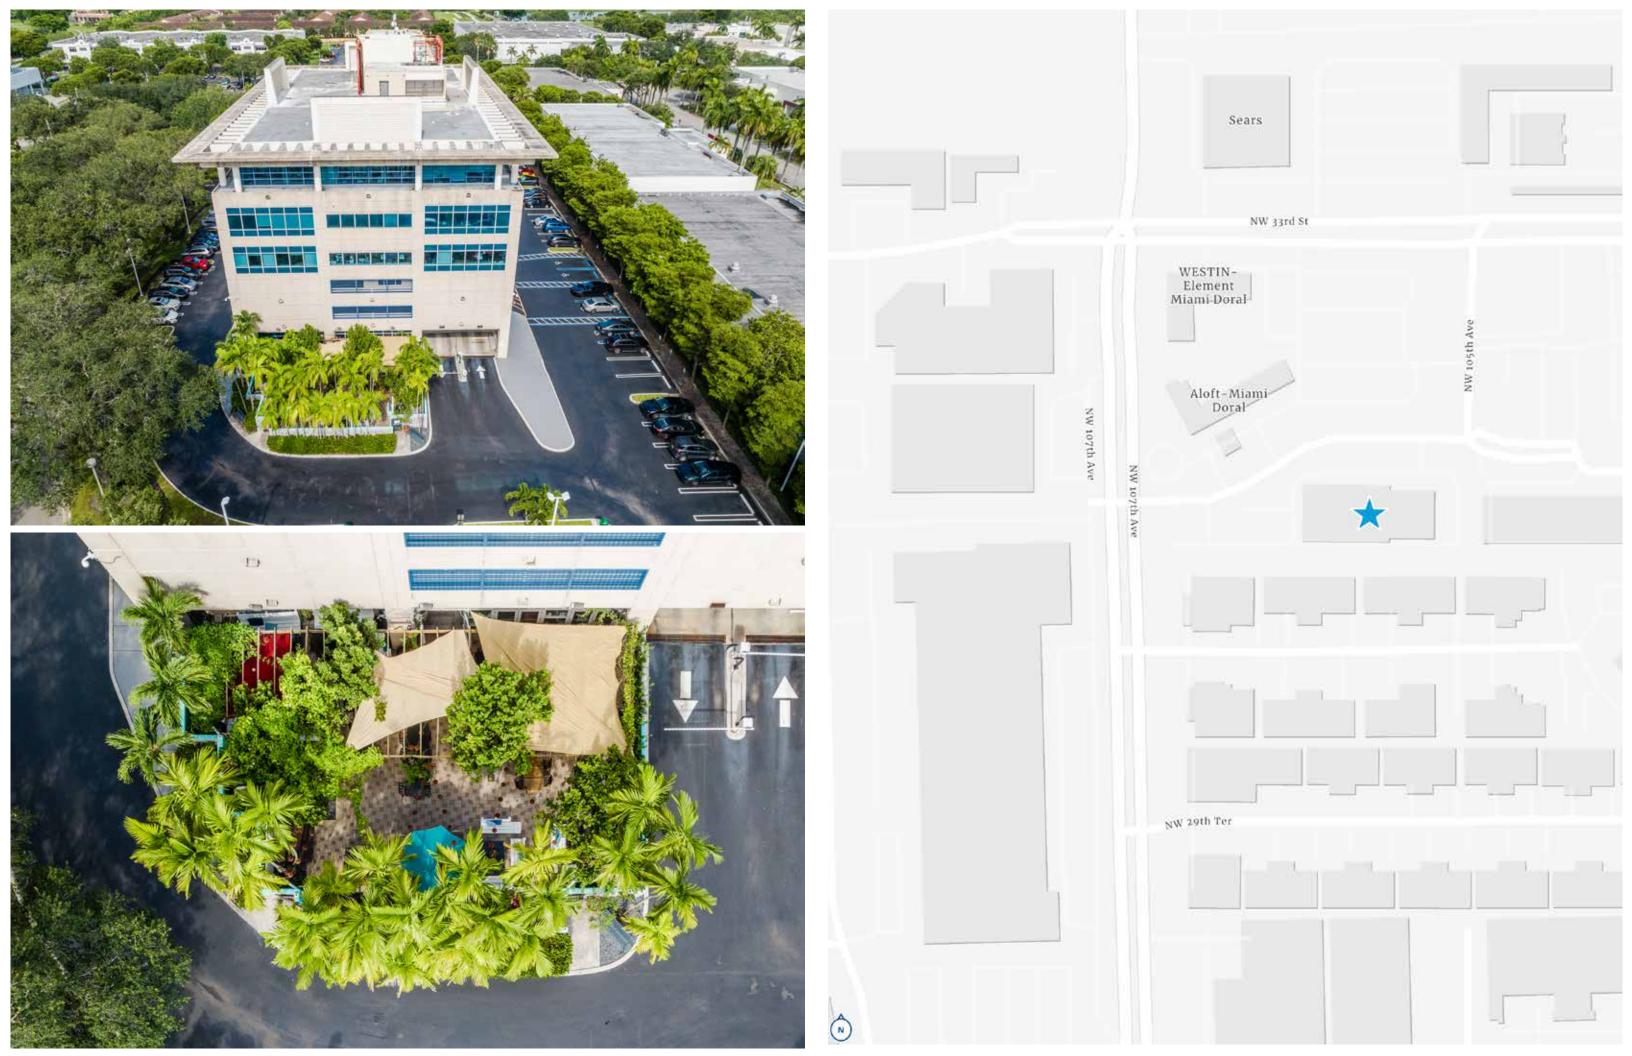

## La Terraza

We are proud to represent and bring to market one of the most known and established restaurants in Doral, La Terrazas. Centrally located in one of the densest areas of Doral, surrounded with hotels, offices, residences and the dynamic Beacon Industrial Park, home to Perry Ellis. La Terrazas is a staple in the Doral community offering breakfast, lunch and a smoothie bar and café. After many years of success ownership is ready for disposition to the correct group. The restaurant has all financials well organized and ready to review. Sales and financial information is extremely attractive. There is a value-add opportunity for a buyer interested in offering a dinner fare.

2,700 SF RESTAURANT 2,356 SF TERRACE

## **Highlights**

- Established for many years
- Dedicated customer base
- Offers breakfast, lunch, juice, smoothies and coffee
- 2,700 SF under air and 2,356 SF terrace
- Above average financials
- Value Add opportunity