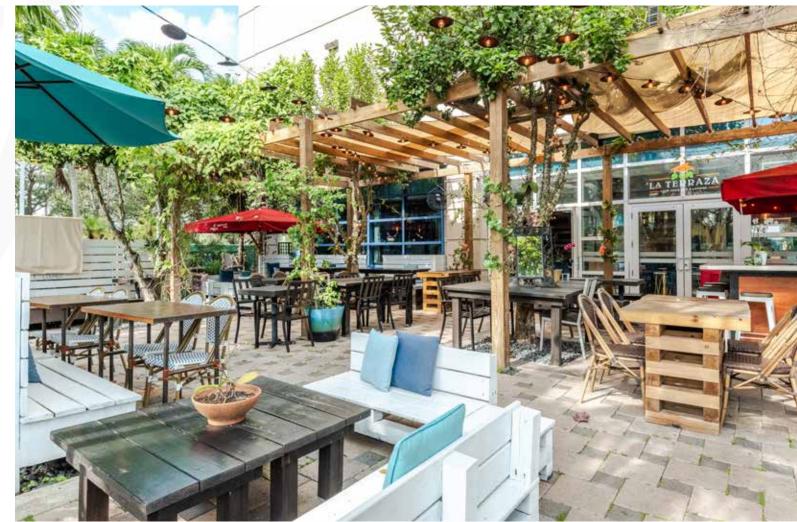

## La Terraza

We are proud to represent and bring to market one of the most known and established restaurants in Doral, La Terrazas. Centrally located in one of the densest areas of Doral, surrounded with hotels, offices, residences and the dynamic Beacon Industrial Park, home to Perry Ellis. La Terrazas is a staple in the Doral community offering breakfast, lunch and a smoothie bar and café. After many years of success ownership is ready for disposition to the correct group. The restaurant has all financials well organized and ready to review. Sales and financial information is extremely attractive. There is a value-add opportunity for a buyer interested in offering a dinner fare.

2,700 SF RESTAURANT 2,356 SF TERRACE