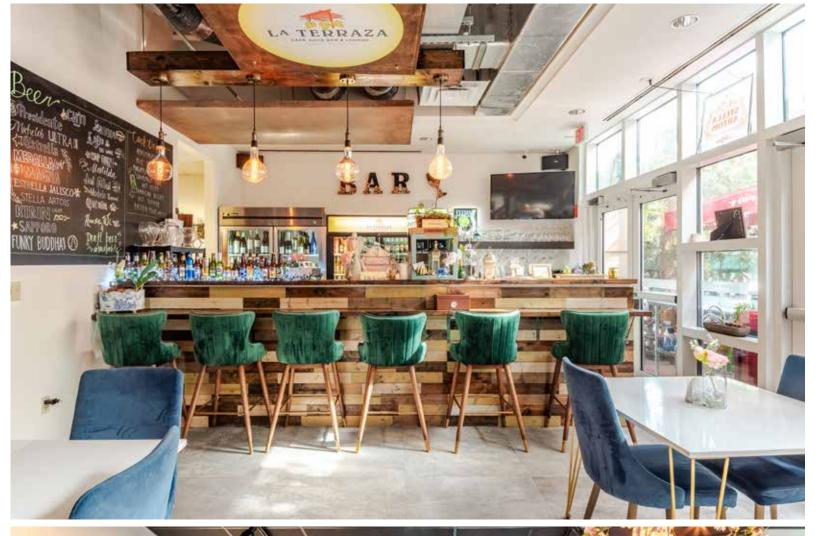

## La Terraza

We are proud to represent and bring to market one of the most known and established restaurants in Doral, La Terrazas. Centrally located in one of the densest areas of Doral, surrounded with hotels, offices, residences and the dynamic Beacon Industrial Park, home to Perry Ellis. La Terrazas is a staple in the Doral community offering breakfast, lunch and a smoothie bar and café. After many years of success ownership is ready for disposition to the correct group. The restaurant has all financials well organized and ready to review. Sales and financial information is extremely attractive. There is a value-add opportunity for a buyer interested in offering a dinner fare.

## **Highlights**

- Established for many years
- Dedicated customer base
- Offers breakfast, lunch, juice, smoothies and coffee
- 2,700 SF under air and 2,356 SF terrace
- Above average financials
- Value Add opportunity